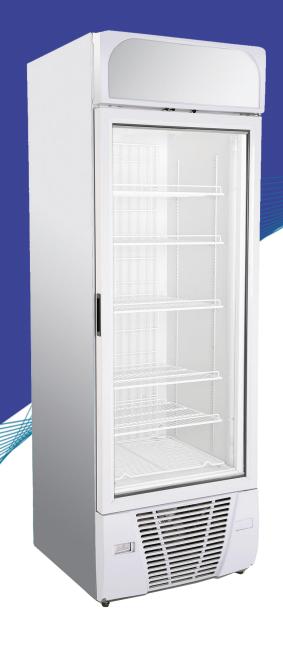

# **Design Concept**

- Vertical freezer
- · Gross / Net volume capacity: 496/450 lt
- Illuminated canopy
- Metallic inner liner
- LED inner illumination
- · Adjustable shelf system
- Automatic defrost with electric heaters
- · Anti-condensation glass door with heat resistance
- · Adjustable shelf system: 6 shelves
  - Basket is also available for shelves

#### **External**

W x D x H / mm 670 x 718 x 2026

#### Internal

WxDxH/mm 548 x 521 x 1361

### **CAPACITY**

Gross/Net Volume 496/450 lt