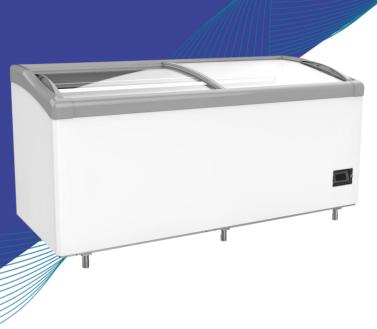

# IFSG600 CONSERVATIVE

Plua-In Freezer

# **Design Concept**

- · Gross / Net volume capacity: 790/603 lt
- High volume island supermarket freezer
- Sliding glass lids & easy grab handle
- Metallic inner liner & less ice build-up
- Integrated basket system with separators
- LED inner illumination
- Adjustable feet
- · Complete range to make island at the markets